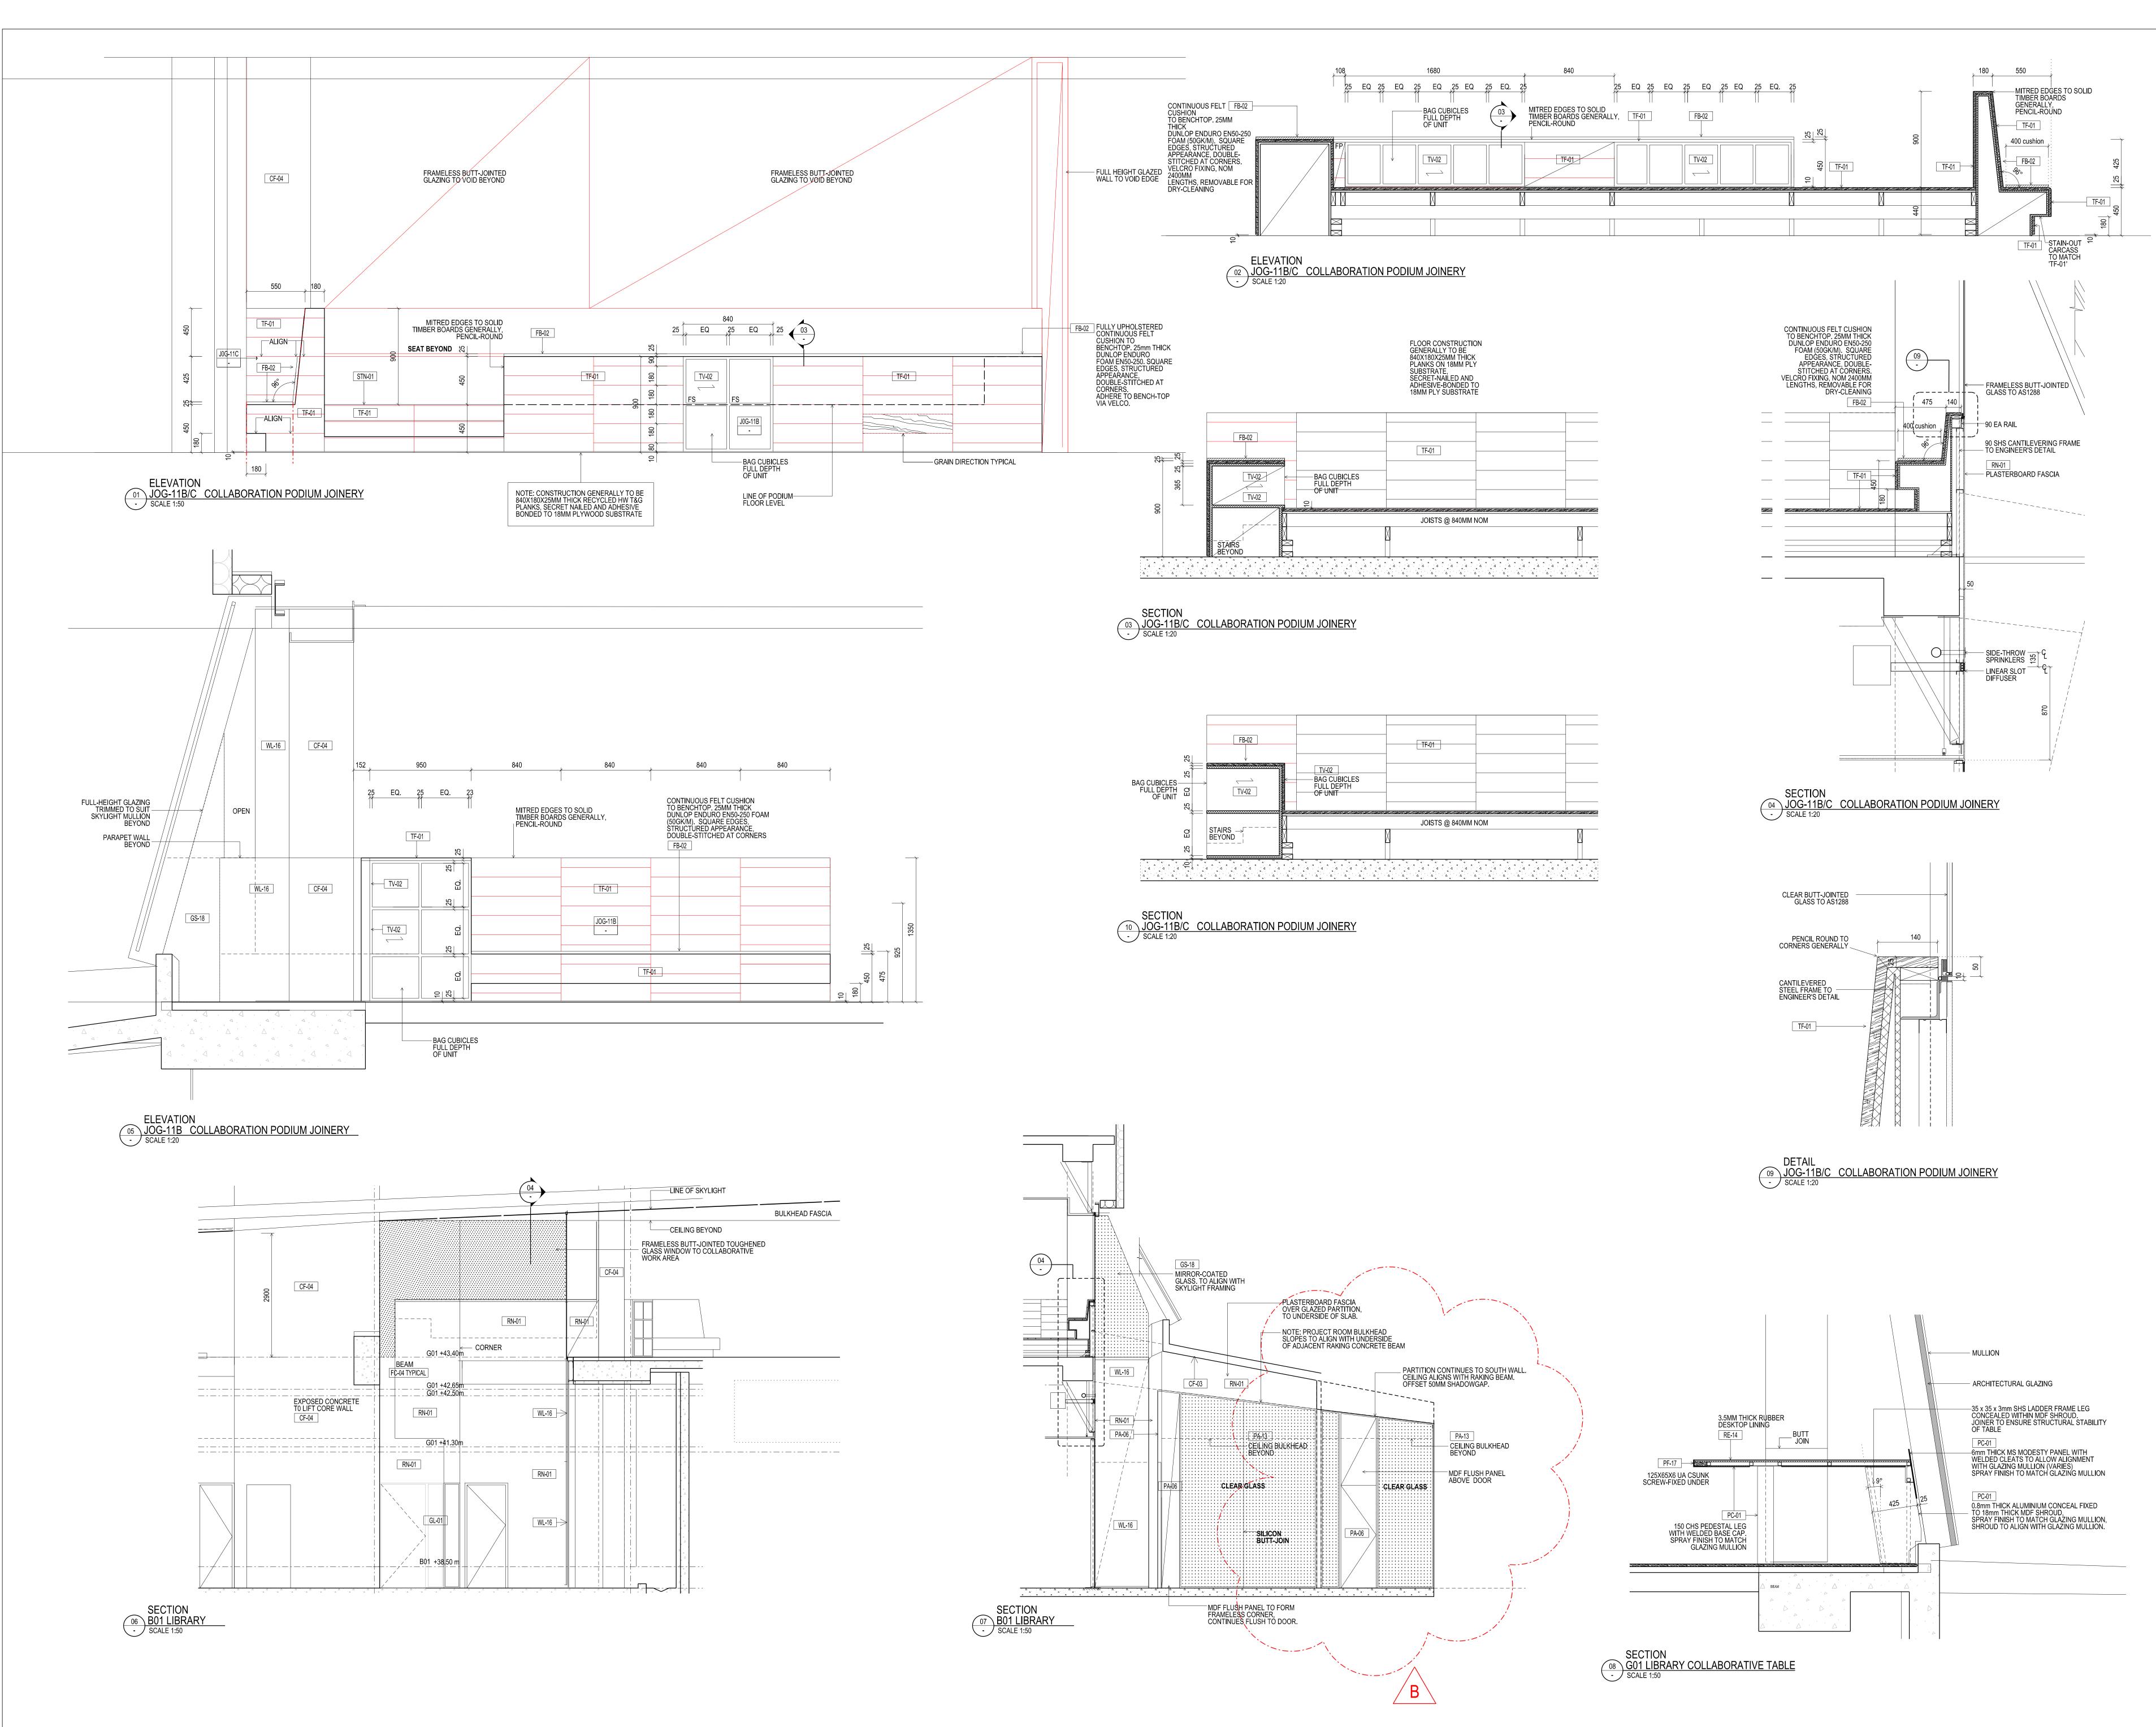

| ALL SHOP DF<br>SHALL NOT C<br>BY THE CONS<br>DRAWING SH                                          | RAWINGS SH<br>COMMENCE I<br>SULTANT, FI<br>IOULD BE RE | ERIFY JOB DIME<br>IALL BE SUBMIT<br>PRIOR TO THE F<br>GURED DIMENS<br>EAD IN CONJUNG<br>GHT OF THIS DF | TED TO THE S<br>RETURN OF UI<br>SIONS SHALL T<br>CTION WITH A | UPERINTENDE<br>NAMENDED SH<br>AKE PRECEDE<br>LL RELEVANT | ENT AND MA<br>IOP DRAWIN<br>ENCE OVER<br>CONTRACT | NUFACTU<br>IGS SIGNE<br>SCALED | ED<br>THIS                                   |
|--------------------------------------------------------------------------------------------------|--------------------------------------------------------|--------------------------------------------------------------------------------------------------------|---------------------------------------------------------------|----------------------------------------------------------|---------------------------------------------------|--------------------------------|----------------------------------------------|
| General Note                                                                                     | S                                                      |                                                                                                        |                                                               |                                                          |                                                   |                                |                                              |
|                                                                                                  |                                                        |                                                                                                        |                                                               |                                                          |                                                   |                                |                                              |
|                                                                                                  |                                                        |                                                                                                        |                                                               |                                                          |                                                   |                                |                                              |
|                                                                                                  |                                                        |                                                                                                        |                                                               |                                                          |                                                   |                                |                                              |
|                                                                                                  |                                                        |                                                                                                        |                                                               |                                                          |                                                   |                                |                                              |
|                                                                                                  |                                                        |                                                                                                        |                                                               |                                                          |                                                   |                                |                                              |
|                                                                                                  |                                                        |                                                                                                        |                                                               |                                                          |                                                   |                                |                                              |
|                                                                                                  |                                                        |                                                                                                        |                                                               |                                                          |                                                   |                                |                                              |
|                                                                                                  |                                                        |                                                                                                        |                                                               |                                                          |                                                   |                                |                                              |
|                                                                                                  |                                                        |                                                                                                        |                                                               |                                                          |                                                   |                                |                                              |
|                                                                                                  |                                                        |                                                                                                        |                                                               |                                                          |                                                   |                                |                                              |
|                                                                                                  |                                                        |                                                                                                        |                                                               |                                                          |                                                   |                                |                                              |
|                                                                                                  |                                                        |                                                                                                        |                                                               |                                                          |                                                   |                                |                                              |
|                                                                                                  |                                                        |                                                                                                        |                                                               |                                                          |                                                   |                                |                                              |
|                                                                                                  |                                                        |                                                                                                        |                                                               |                                                          |                                                   |                                |                                              |
|                                                                                                  |                                                        |                                                                                                        |                                                               |                                                          |                                                   |                                |                                              |
|                                                                                                  |                                                        |                                                                                                        |                                                               |                                                          |                                                   |                                |                                              |
|                                                                                                  |                                                        |                                                                                                        |                                                               |                                                          |                                                   |                                |                                              |
|                                                                                                  |                                                        |                                                                                                        |                                                               |                                                          |                                                   |                                |                                              |
|                                                                                                  |                                                        |                                                                                                        |                                                               |                                                          |                                                   |                                |                                              |
|                                                                                                  |                                                        |                                                                                                        |                                                               |                                                          |                                                   |                                |                                              |
|                                                                                                  |                                                        |                                                                                                        |                                                               |                                                          |                                                   |                                |                                              |
| 3 JA<br>A JA<br>05 SG                                                                            | SEAT D                                                 | CT ROOM G<br>DIM ADJ., DE<br>MANAGEME                                                                  | LETE CUS                                                      |                                                          |                                                   | -                              | 20.02.14<br>20.12.13<br>28.03.13             |
| 04 SG<br>03 SG<br>02 SG<br>01 SG                                                                 | 100% C                                                 | CD - TENDER<br>CD - TENDER<br>D ISSUE<br>D ISSUE                                                       |                                                               | PDATE                                                    |                                                   | -<br>-<br>-                    | 12.09.12<br>07.09.12<br>13.07.12<br>20.04.12 |
| Rev Issue                                                                                        |                                                        | n Description                                                                                          |                                                               |                                                          |                                                   | Amd                            | Date                                         |
| B                                                                                                | ro                                                     | ok                                                                                                     | fie                                                           | ld                                                       |                                                   | 3                              |                                              |
|                                                                                                  | UL                                                     | .TIF                                                                                                   | LE                                                            |                                                          |                                                   |                                |                                              |
|                                                                                                  |                                                        |                                                                                                        |                                                               |                                                          |                                                   |                                |                                              |
| NADA                                                                                             |                                                        | D                                                                                                      | elephone                                                      | A                                                        | Д                                                 |                                |                                              |
| 1920<br>Stree<br>Bosto<br>Mass                                                                   | Washingto<br>t No.2                                    | on +<br>F<br>+<br>E                                                                                    | acsimile<br>acsimile<br>1 888 442 1<br>mail<br>ada@nadaa      | 417                                                      |                                                   |                                |                                              |
|                                                                                                  |                                                        |                                                                                                        |                                                               |                                                          |                                                   |                                |                                              |
| $\mathbf{N}$                                                                                     | $\mathbb{N}$                                           | A                                                                                                      |                                                               | nn \<br>chit                                             |                                                   |                                | le                                           |
| Tel :                                                                                            | +61 3 86                                               | Street, Co<br>62 0400<br>Wardle Arc                                                                    | - ,                                                           | www.john                                                 | wardlea                                           | rchitec <sup>-</sup>           | ts.com                                       |
| © 2014 John Wardle Architects ABN 83 006 814 268 Client University of Melbourne Parkville Campus |                                                        |                                                                                                        |                                                               |                                                          |                                                   |                                |                                              |
| Project<br>Faculty of Architecture<br>Building and Planning                                      |                                                        |                                                                                                        |                                                               |                                                          |                                                   |                                |                                              |
| Titlo                                                                                            |                                                        | RY DE1                                                                                                 |                                                               | J                                                        |                                                   |                                |                                              |
|                                                                                                  |                                                        | Project No.                                                                                            | 09                                                            | )13                                                      |                                                   | Scale                          | 1:20 @ A0<br>1:40 @ A2                       |
| Date Dec 20                                                                                      |                                                        | Drawing No.                                                                                            |                                                               | <b>R81</b><br>Co-Ord -                                   | 63                                                | Revisio<br>Chck                | B                                            |
| FOR CONSTRUCTION                                                                                 |                                                        |                                                                                                        |                                                               |                                                          |                                                   |                                |                                              |